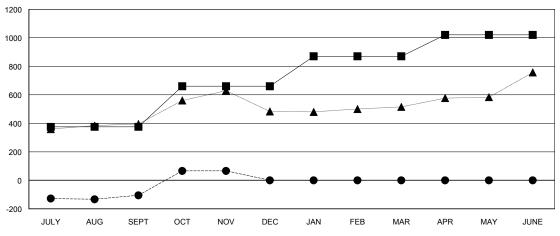

#### GOALS AND ACTUAL MEMBERS CUMULATIVE

| -■- MEMBER GROWTH NET GOAL        |  |
|-----------------------------------|--|
| - ● - MEMBER GROWTH ACTUAL        |  |
| - ▲ - LAST YEAR MEMBERSHIP ACTUAL |  |
|                                   |  |
|                                   |  |
|                                   |  |

| Members               |                           |                         |                                              |  |
|-----------------------|---------------------------|-------------------------|----------------------------------------------|--|
| RESULTS FOR 2017-2018 |                           |                         |                                              |  |
| QUARTER               | MEMBER GROWTH NET<br>GOAL | MEMBER GROWTH<br>ACTUAL | DROPPED MEMBERS ACTUAL (including transfers) |  |
| JULY/AUG/SEPT         | 375                       | 405                     | 500                                          |  |
| OCT/NOV/DEC           | 285                       | 214                     | 39                                           |  |
| JAN/FEB/MAR           | 210                       | 0                       | 0                                            |  |
| APR/MAY/JUNE          | 150                       | 0                       | 0                                            |  |