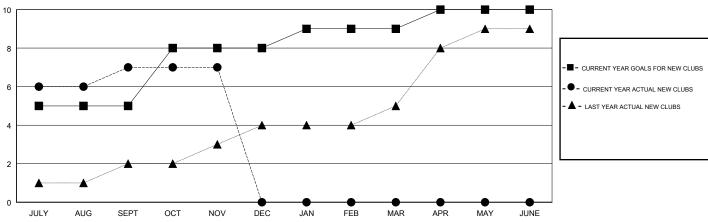

### GOALS AND ACTUAL NEW CLUBS CUMULATIVE

# GMT: N S SANKAR LOCATION INDIA GMT CA

| Clubs                 |               |           |               |  |
|-----------------------|---------------|-----------|---------------|--|
| RESULTS FOR 2017-2018 |               |           |               |  |
| QUARTER               | NEW CLUB GOAL | NEW CLUBS | DROPPED CLUBS |  |
|                       |               |           |               |  |
| JULY/AUG/SEPT         | 5             | 7         | 1             |  |
| OCT/NOV/DEC           | 3             | 0         | 0             |  |
| JAN/FEB/MAR           | 1             | 0         | 0             |  |
| APR/MAY/JUNE          | 1             | 0         | 0             |  |